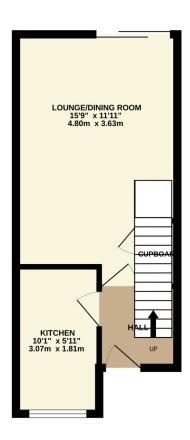

## **DESCRIPTION**

An attractive end of terrace two bedroom house situated within the popular village of Waltham Chase.

The accommodation downstairs comprises an entrance hall, kitchen and living/dining room with sliding patio doors to the rear garden. Upstairs there are two double bedrooms and a bathroom.