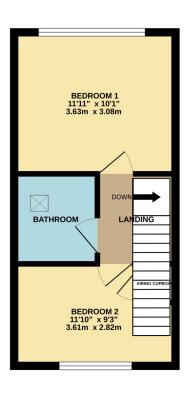

## **DESCRIPTION**

An attractive end of terrace two bedroom house situated within the popular village of Waltham Chase.

The accommodation downstairs comprises an entrance hall, kitchen and living/dining room with sliding patio doors to the rear garden. Upstairs there are two double bedrooms and a bathroom.